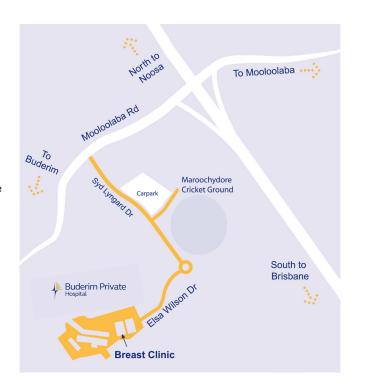

#### Clinic Details

**Location** Suite 11, Building A, Level 2

**Nucleus Medical Suites** 

12 Elsa Wilson Drive, Buderim Qld 4556

Adjacent to Buderim Private Hospital. Look for Blue Lift A in the far end of the Nucleus Medical Suites parking area, take this to

Level 2 and turn right on exiting the lift.

Parking Parking in the Nucleus Medical Suites car park can be limited. We

recommend parking in the Maroochydore Cricket Ground parking lot off Syd Lingard Drive, and catching the Courtesy Bus to the Hospital. This service operates every 5-10 minutes. Patients can be dropped off or picked up by car or Courtesy Bus at the waiting

area just outside the Exit from the Nucleus Car Park.

Email suncoastbreastclinic@uchealth.com.au

Website buderimprivatehospital.com.au/breastclinic

Your doctor has recommended that you use Buderim Private Hospital's Breast Clinic. You may choose another provider but please discuss this with your doctor first.